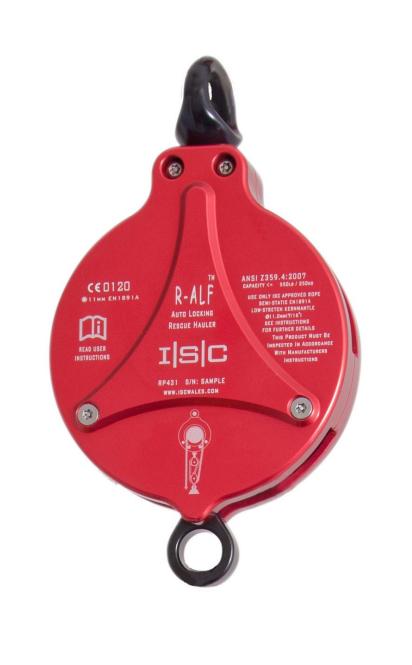

# **RP431** R-ALF<sup>tm</sup> Rescue Auto Locking Pulley

### **Data Sheet**

The R-ALF<sup>tm</sup> system can be set up with almost any EN1891A 11mm (7/16<sup>th</sup>) rope- the only practical limitation to 'height of lift' being rope stretch and/ or kit weight. The R-ALF<sup>tm</sup> can be used as part of work suspension system either on tall structures or in confined spaces- a user can easily lift/lower themselves and lock themselves off by using a hand ascender and a short strop.

For Options and Applications for the R-ALF<sup>tm</sup> please see Page 2.

| Weight        | 1243g (44oz)                         |  |
|---------------|--------------------------------------|--|
| Rope Size     | Approved 11mm EN1891-A<br>Ropes only |  |
| Body Material | Aluminium                            |  |
| Finish        | Anodised                             |  |
| WLL           | 250kg (550lbs)                       |  |