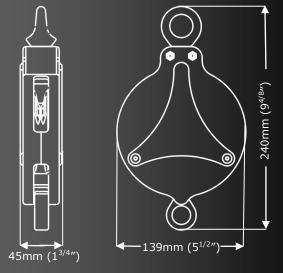

For Options and Applications for the R-ALF<sup>tm</sup> please see Page 2.

| Weight        | 1243g (44oz)                         |  |
|---------------|--------------------------------------|--|
| Rope Size     | Approved 11mm EN1891-A<br>Ropes only |  |
| Body Material | Aluminium                            |  |
| Finish        | Anodised                             |  |
| WLL           | 250kg (550lbs)                       |  |