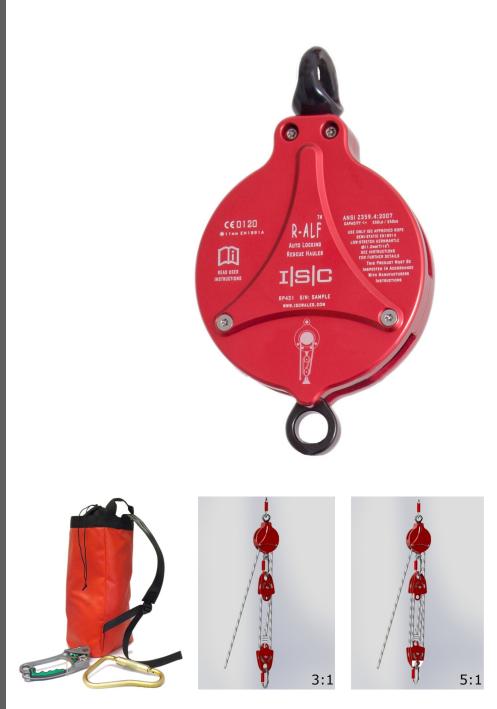

# RP431 R-ALF<sup>tm</sup> Hauler Kit

#### **Data Sheet**

The R-ALF<sup>tm</sup> can be used/ supplied in a range of configurations, up to a maximum 35m (approx 114ft) height of lift.

The 3:1 R-ALF<sup>tm</sup> system is a light and compact solution, best suited to shorter pick-off rescues.

The 5:1 R-ALF<sup>tm</sup> system provides a greater mechanical advantage and therefore is suited to rescue hauling or even self-positioning/ work-suspension use, such as in confined space working or window cleaning.

#### Standard Kit Contents

| Components                           | 3 : 1<br>Kit | 5 : 1<br>Kit |
|--------------------------------------|--------------|--------------|
|                                      |              |              |
| R-ALF Hauler (2 -way Locking)        | 1            | 1            |
| Atlas Scaffold Anchor Connector      | 1            | 1            |
| Medium Single Prussik (No Becket)    | 0            | 0            |
| Medium Single Prussik (Becket)       | 2            | 0            |
| Medium Double Prussik (Becket)       | 0            | 2            |
| Professional Hand Ascender           | 1            | 1            |
| Aluminium Oval Karabiner (Supersafe) | 2            | 2            |

The above kits are supplied with Rope to allow for 10m / 32ft Height of Lift (other HOL available), Ropebag & Instructions

in f

You Tube