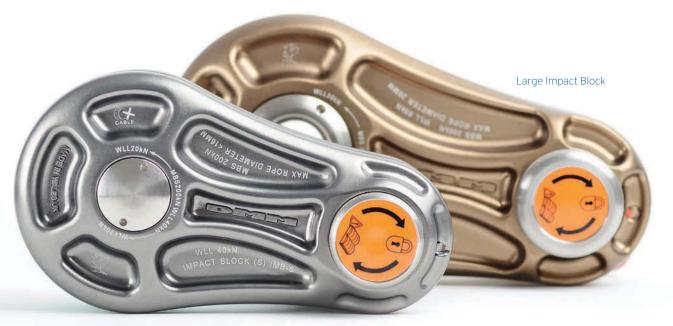

## FOR MORE INFORMATION CONTACT DMM:

Tel: +44 [0]1286 873 502 Fax: +44 [0]1286 872 090 Email: professional@dmmwales.com

Small Impact Block

#### SUGGESTED AREAS OF APPLICATION

- > Tree care dismantling ops and speed lines
- > Forestry winching operations
- > Rescue

| PRODUCT<br>NAME    | PRODUCT<br>CODE | MINIMUM BREAKING<br>STRENGTH (MBS) | WORKING LOAD<br>LIMIT (WLL) | MAX ROPE<br>DIAMETER | DIMENSIONS       | WEIGHT  |
|--------------------|-----------------|------------------------------------|-----------------------------|----------------------|------------------|---------|
| LARGE IMPACT BLOCK | IMB-L           | 300 kN                             | 60 kN                       | 20 mm                | 225 x 120 x 97mm | 3.47 kg |
| SMALL IMPACT BLOCK | IMB-S           | 200 kN                             | 40 kN                       | 16 mm                | 180 x 100 x 80mm | 1.86 kg |