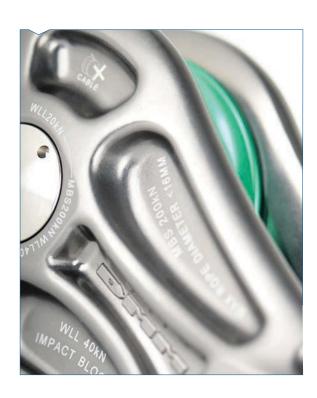

#### **FEATURES AND BENEFITS**

- > Rounded edges to cheekplates maintain low rope abrasion when rope is fed 'unfair'
- > Upper sheave opens via a threaded locking axle for added security
- > Thrust surfaces increase tolerance to external loading of spindle and anchor pin
- > Lightweight attachment sling facilitates hauling of block, sling and rope to the climber and helps with handling, in tree stowage and workshop storage
- Direct connection to cordage, the anchor slings helps ensure correct neighbour component compatibility
- > High efficiency oilite bushings to reduce friction
- > Colouring follows EU WLL protocol

### **TECHNICAL SPECIFICATIONS**

- > Conforms to EN12278:2007 NFPA 1983 (2012 Ed) Class G
- > CE certification to European Machinery Directive 2005
- > Hot forged cheek plates in aluminium for high strength to weight ratio
- > CNC machined from high grade aluminium
- Anodised to BS EN ISO 7599:2010 class AA10 sealed for corrosion protection
- > Stainless Steel 303 hollow spindle [large only]
- > Corrosion resistant stainless steel anchor pin
- > Efficient and robust Bronze self lubricating oilite bushings
- > Aluminium alloy sheaves