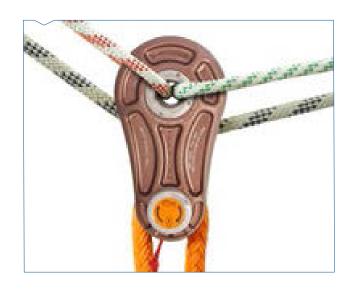

#### SUGGESTED AREAS OF APPLICATION

- > Tree care dismantling ops and speed lines
- > Forestry winching operations
- > Rescue

| PRODUCT<br>NAME    | PRODUCT<br>CODE | MINIMUM BREAKING<br>STRENGTH (MBS) | WORKING LOAD<br>LIMIT (WLL) | MAX ROPE<br>DIAMETER | DIMENSIONS       | WEIGHT  |
|--------------------|-----------------|------------------------------------|-----------------------------|----------------------|------------------|---------|
| LARGE IMPACT BLOCK | IMB-L           | 300 kN                             | 60 kN                       | 20 mm                | 225 x 120 x 97mm | 3.47 kg |
| SMALL IMPACT BLOCK | IMB-S           | 200 kN                             | 40 kN                       | 16 mm                | 180 x 100 x 80mm | 1.86 kg |