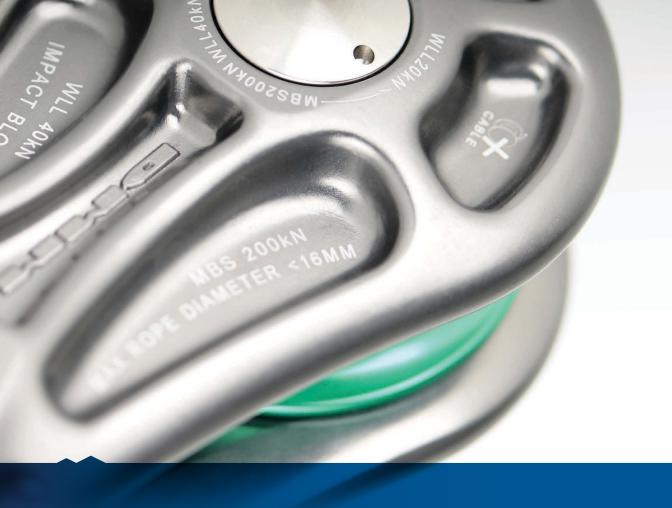

## **DMM IMPACT BLOCKS**

The best choice for the working Arborist. The DMM Impact Block has been beautifully designed to deliver the best performance in terms of alignment, resistance and appeal. The aesthetic curves of the DMM Impact Block combines beauty, strength and durability to ensure a rope friendly surface.

During design each Impact Block has gone through a thorough dynamic and static testing regime. The end result is a highly functional product with an impressive strength to weight ratio.

### **TECHNICAL SPECIFICATIONS**

- > Conforms to EN12278:2007 NFPA 1983 (2012 Ed) Class G
- > CE certification to European Machinery Directive 2005
- > Hot forged cheek plates in aluminium for high strength to weight ratio
- > CNC machined from high grade aluminium
- Anodised to BS EN ISO 7599:2010 class AA10 sealed for corrosion protection
- > Stainless Steel 303 hollow spindle [large only]
- > Corrosion resistant stainless steel anchor pin
- > Efficient and robust Bronze self lubricating oilite bushings
- > Aluminium alloy sheaves