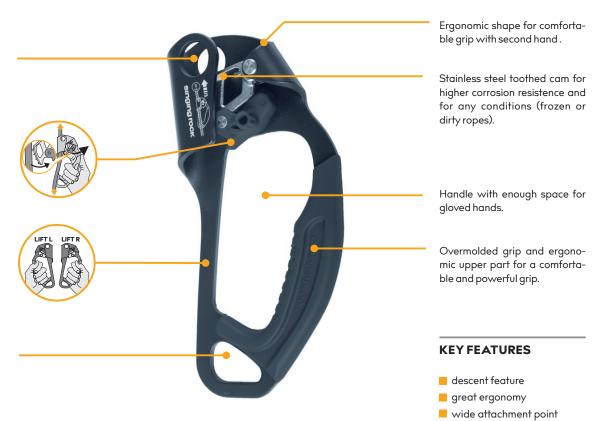

Hand ascender for safe and smooth ascent. Extra wide handle and attachment point for two carabiners will fit everyone from bigwall climbers to workers at height or special forces.

## **DESCRIPTION**

Upper hole for clipping a carabiner around the rope.

Triger with short descent featu-

Available in two variants - for left and right hand.

Wide attachment point allows to connect two full-sized carabiners. It is even big enough to pass the locking gate through.