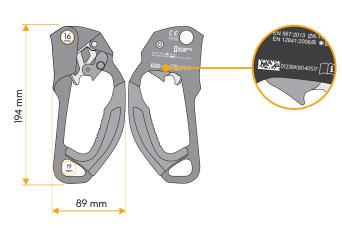

# **STANDARDS**

**(€** 1019

EN 567

EN 12841/B

# **FEARTURES**

12 kN

190 g / 6,7 oz

unique number

warranty

## XXXXCCCCCMMYY

XXXX - unique serial number CCCCC - product code

MMYY - month and year of production - datamatrix

| rope Ø | F      |
|--------|--------|
| 8 mm   | 4 kN   |
| 13 mm  | 6,5 kN |