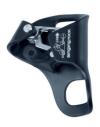

Hand ascender for safe and smooth ascent. Extra wide handle and attachment point for two carabiners will fit everyone from bigwall climbers to workers at height or special forces.

## **DESCRIPTION**

Upper hole for clipping a carabiner around the rope.

Triger with short descent featu-

Available in two variants - for left and right hand.

Wide attachment point allows to connect two full-sized carabiners. It is even big enough to pass the locking gate through.