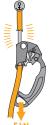

Hand ascender for safe and smooth ascent. Extra wide handle and attachment point for two carabiners will fit everyone from bigwall climbers to workers at height or special forces.

## **DESCRIPTION**

Upper hole for clipping a carabiner around the rope.

Triger with short descent featu-

Available in two variants - for left and right hand.

Wide attachment point allows to connect two full-sized carabiners. It is even big enough to pass the locking gate through.