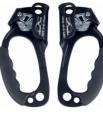

## LIFT / LIFT K6391, K6392

- now 25 g lighter
- wider attachment point
- short descent feature inovated, more comfortable mechanism
- improved ergonomy

LIFT K6391/K6392